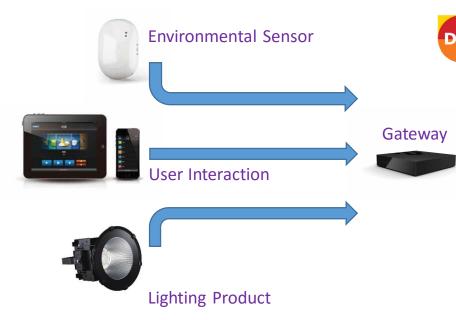

# SOLUTION FOR RETAIL LIGHTING

DHS DHS Lighting (Asia) limited

DHS offers future of smart hotel lighting system to integrate environmental sensor, lighting products with user engagement to build the connected network for creative lighting experience.