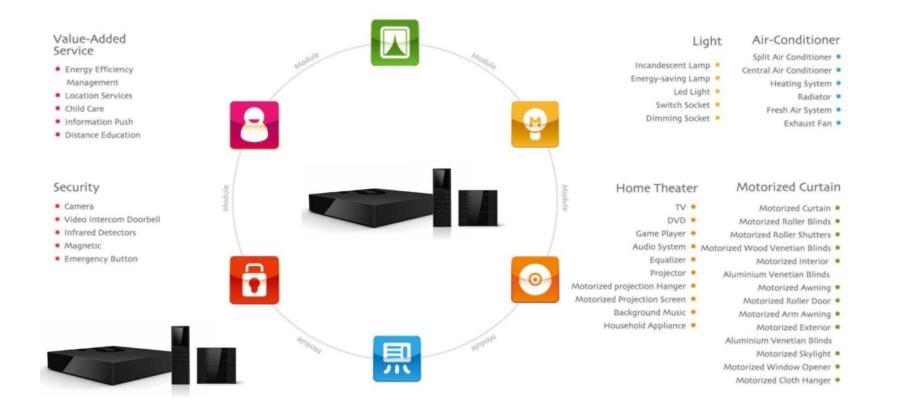

# SOLUTION FOR RETAIL LIGHTING

DHS DHS Lighting (Asia) limited

DHS offers future of smart hotel lighting system to integrate environmental sensor, lighting products with user engagement to build the connected network for creative lighting experience.

### **DHS Smart Lighting System**

DHS offers remote controlled lighting system for your home or commercial applications. You can create your scene mode of how the lighting is changing: according to your time schedule or commercial needs. All you need to do is to wait for the time schedule activated or press scene key of "Work Mode" to have varies changing mood of the lights.